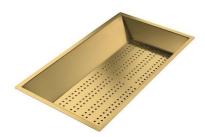

## Foster ==

Stainless steel perforated tray

8151 000

\* only in combination with the accessory 8644 101

Stainless steel perforated tray PVD Copper

8151 008

Stainless steel perforated tray PVD Gold

8151 009