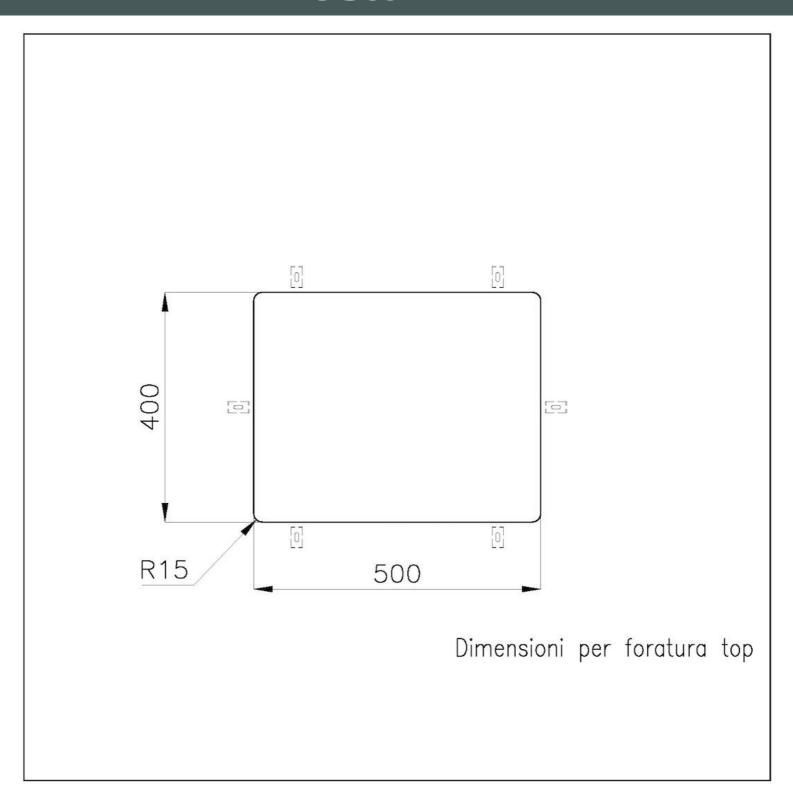

| Built-in hole             | View technical data sheet                                                                                                                                                                                                                                                                                                                   |
|---------------------------|---------------------------------------------------------------------------------------------------------------------------------------------------------------------------------------------------------------------------------------------------------------------------------------------------------------------------------------------|
| Number of bowls           | 1 bowl                                                                                                                                                                                                                                                                                                                                      |
| Mixer holes               | No standard holes                                                                                                                                                                                                                                                                                                                           |
| Standard fittings         | Fixing hooks, drain, overflow and siphon, boxed packing                                                                                                                                                                                                                                                                                     |
| Drainer                   | No                                                                                                                                                                                                                                                                                                                                          |
| Waste fitting             | 3,5" drain                                                                                                                                                                                                                                                                                                                                  |
| FEATURES                  |                                                                                                                                                                                                                                                                                                                                             |
| Basket 3,5" waste fitting | The drain is equipped with a large 3.5" drain, with the practical basket cap that prevents the discharge of solid parts.                                                                                                                                                                                                                    |
| BRANDY                    | The Brandy finish is obtained by treating steel with a physical process called PVD (Phisical Vacuum Deposition) which deposits particles of noble metals on the surface. The result is a unique and refined aesthetic effect, and an improvement of the mechanical properties of the steel which is more resistant to impact and scratches. |
| High thickness            | 1mm thick steel. A significant thickness, which guarantees the maximum sturdiness and durability.                                                                                                                                                                                                                                           |
| Perimetral overflow       | The overflow is always a security on the Foster sinks that prevents the overflow of water in case of oversights. The perimeter drain solution improves aesthetics thanks to its square and essential shape.                                                                                                                                 |
| Small radius              | Bowls with squared shapes with a modern design and an increased capacity, for a minimal aesthetics connected with an extreme practicity.                                                                                                                                                                                                    |

#### **TECHNICAL DATA**