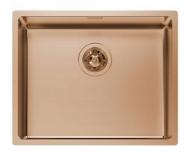

### Sink KE R15 Brandy

Kitchen Sinks Code: 2155 855

#### **DETAILS**

| Edge/Installation Type | Undermount               |
|------------------------|--------------------------|
| Material               | AISI 304 stainless steel |
| Texture                | Foster brushed           |
| Finish                 | PVD                      |
| Coloring               | Brandy                   |
| Base                   | 60 cm                    |
| Dimensions             | 540 x 440 mm             |
| Bowl dimension         | 500 x 400 mm             |
| Width                  | 54 cm                    |