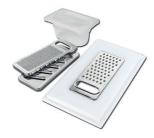

8644 101

Stainless steel plate rack 8100 201

Stainless steel plate rack only usable in combination with the accessories 8644 003
8100 154

White bowl 8153 100

Black grid 8100 617

**Black grid** 8100 653

Graters kit with ring-holder and food collection tray

8159 101 \* only in combination with the accessory 8644 101

Stainless steel basket 8611 000