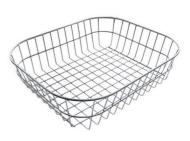

### Foster ==

Cestello inox 8612 000

Glass chopping board 8631 300

HDPE Chopping board 8657 001

HPDE Twin chopping board 8644 101

Stainless steel plate rack 8100 303 \* only in combination with the accessory

8159 101 \* only in combination with the accessory 8644 101

Stainless steel basket 8611 000