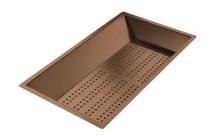

## Foster ==

Stainless steel perforated tray

8151 000

\* only in combination with the accessory 8644 101

Stainless steel perforated tray PVD Copper

8151 008

Stainless steel perforated tray PVD Gold

8151 009