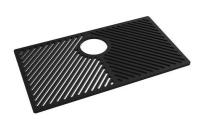

### Foster ==

Cestello inox 8612 000

Glass chopping board 8631 300

HDPE Chopping board 8657 001

HPDE Twin chopping board 8644 101

Stainless steel plate rack 8100 303 \* only in combination with the accessory