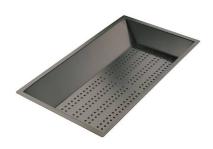

Cestello inox 8612 000



Glass chopping board 8631 300



HDPE Chopping board 8657 001



HPDE Twin chopping board 8644 101



Stainless steel plate rack 8100 303 \* only in combination with the accessory

8644 101



Stainless steel plate rack 8100 201



Stainless steel plate rack only usable in combination with the accessories 8644 003
8100 154



White bowl 8153 100



Black grid 8100 617



**Black grid** 8100 653



Graters kit with ring-holder and food collection tray

8159 101 \* only in combination with the accessory 8644 101



Stainless steel basket 8611 000

## Foster ==



Stainless steel perforated tray

8151 000

\* only in combination with the accessory 8644 101



Stainless steel perforated tray PVD Copper

8151 008



Stainless steel perforated tray PVD Gold

8151 009



Stainless steel perforated tray PVD Gun Metal

8151 006

#### **OPTIONAL AUTOMATIC WASTE FITTINGS**



Space Push Copper automatic waste fitting

8407 122