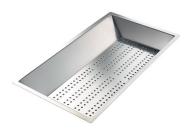

## Foster ==

Stainless steel perforated tray

8151 000

\* only in combination with the accessory 8644 101

Stainless steel perforated tray PVD Copper

8151 008

Stainless steel perforated tray PVD Gold

8151 009