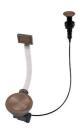

#### **OPTIONAL AUTOMATIC WASTE FITTINGS**

Space Push Copper automatic waste fitting

8407 122